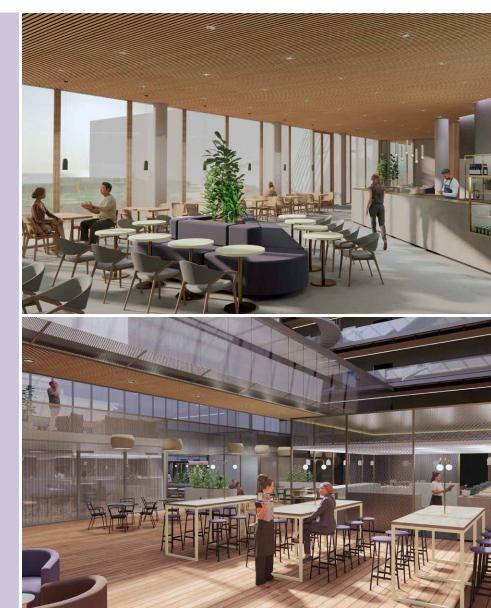

#### Renovated spaces welcome tenants in early 2025

With spacious and bright office facilities, vast rooftop terraces, stunning sea views, and a rich history as the former Nokia headquarters, ARC is a unique office campus where the world is transformed.

The spaces are designed in unprecedented ways to support today's diverse working styles. Renovations of the common areas begin in the spring of 2025. The first tenants can start enjoying their spaces from the first half of 2025.

## Services

- reception services
- restaurant and catering services
- auditorium and meeting rooms
- private parking garage and bike parking
- electric vehicle charging stations
- self-service kiosk
- community and coworking spaces for relaxation
- gym, saunas, and changing rooms
- massage services
- scenic sea views and a stunning rooftop terrace
- garden-like courtyard area