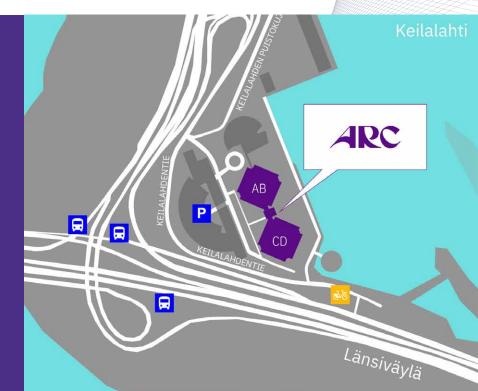

#### Address

Keilalahdentie 2–4, 02150 Espoo

#### By car

ARC is located at the intersection of Länsiväylä and Ring I in Keilaniemi, Espoo.

**By metro** Keilaniemi metro station is only 400 meters from the ARC Campus.

**By light rail** Line 15 connects Keilaniemi with Itäkeskus.

## By bus

Numerous public transport lines run close to ARC.

## By bicycle

All cycling routes lead to Keilaniemi.