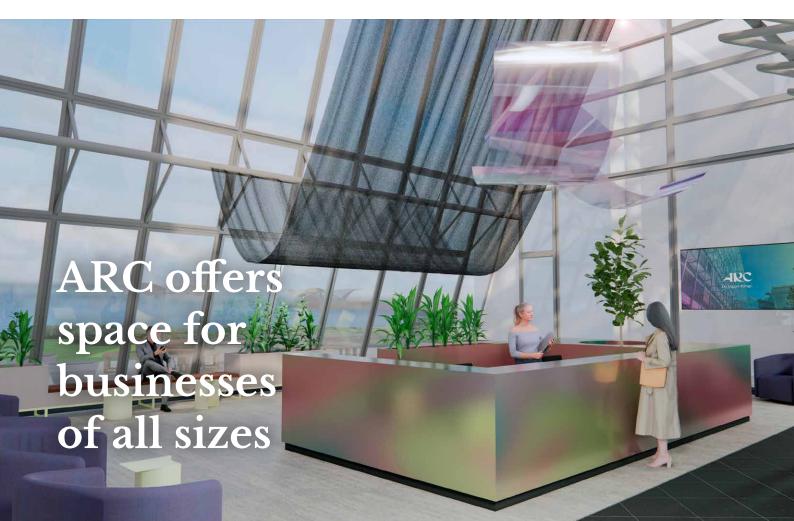

### Flexible spaces for businesses of all sizes

ARC offers spaces ranging from smaller 300 m<sup>2</sup> offices to headquarters-level spaces of 1,150–7,000 m<sup>2</sup>.